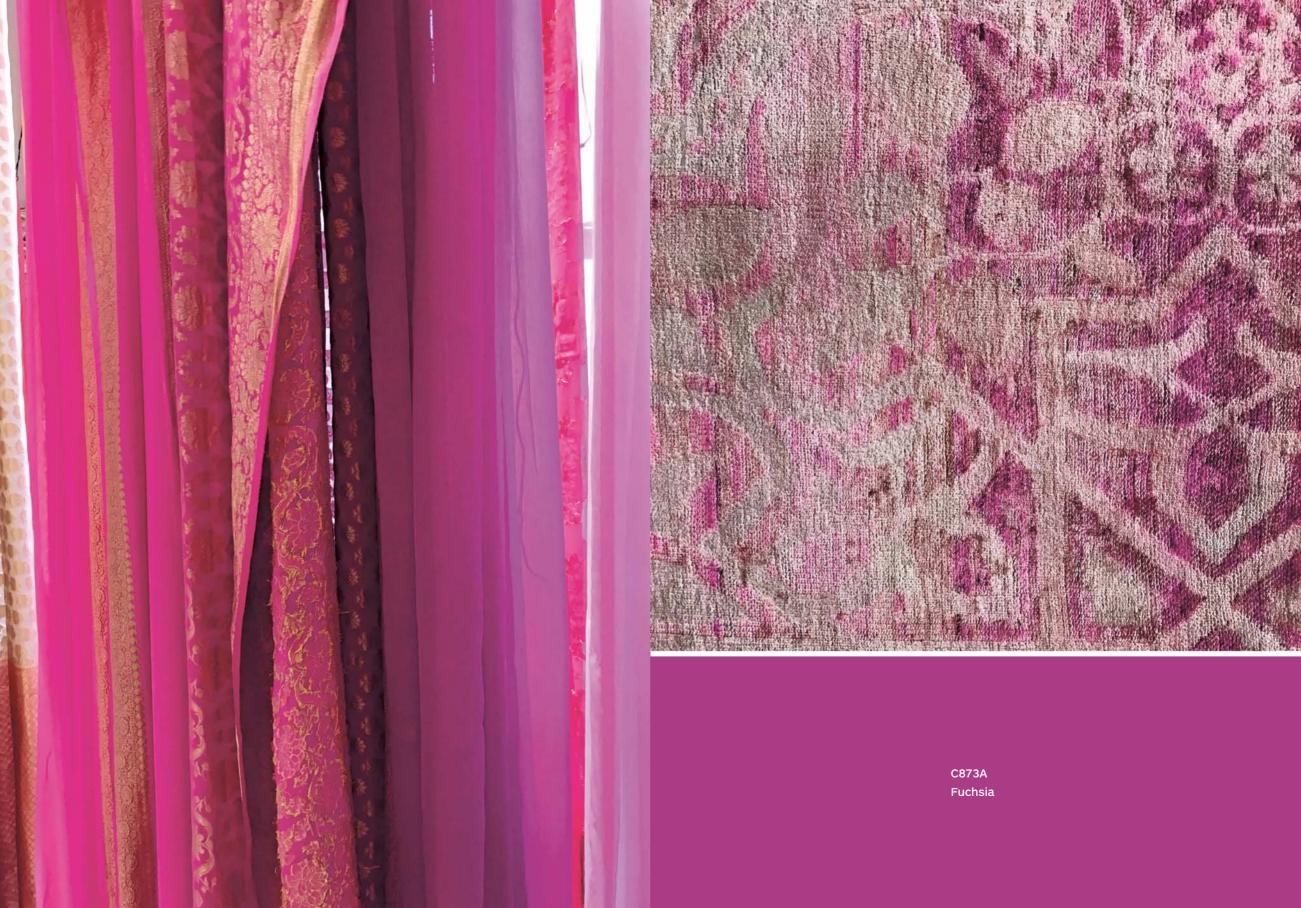

Found in the 1385dtex quality of this multi-hollow yarn that has unparalleled depth of tone, these new colours give global relevance to the Antron® Lumena™ palette. Whether tone-on-tone nuances in Sepia, Gunmetal and Gull, the potency of Fuchsia or the Aquatic Oceanside; these new colours ensure that 1385dtex Antron® Lumena<sup>™</sup> fibre remains rich in scope and connected to prevalent trends in commercial interiors.

C525A Botanica

C488A Citron

6776A Asparagus 6199

| C111A              | C200A                         |
|--------------------|-------------------------------|
| Inkwell            | Grounded                      |
| C761A              | C120A                         |
| Suit Navy          | Mineral                       |
| C646A              | C148A                         |
| Oceanside          | Grunge                        |
| C525A              | C198A                         |
| Botanica           | Chia                          |
| C488A              | C146A                         |
| Citron             | Cloud                         |
| C292A              | C172A                         |
| Cactus             | Brume                         |
| C472A              | C392A                         |
| Burlap             | Sakura                        |
| C490A              | C401A                         |
| Bold Gold          | Firecracker                   |
| C296A              | C873A                         |
| River Rock         | Fuchsia                       |
| C249A<br>Woodgrain | All photos by Jess R. Herring |