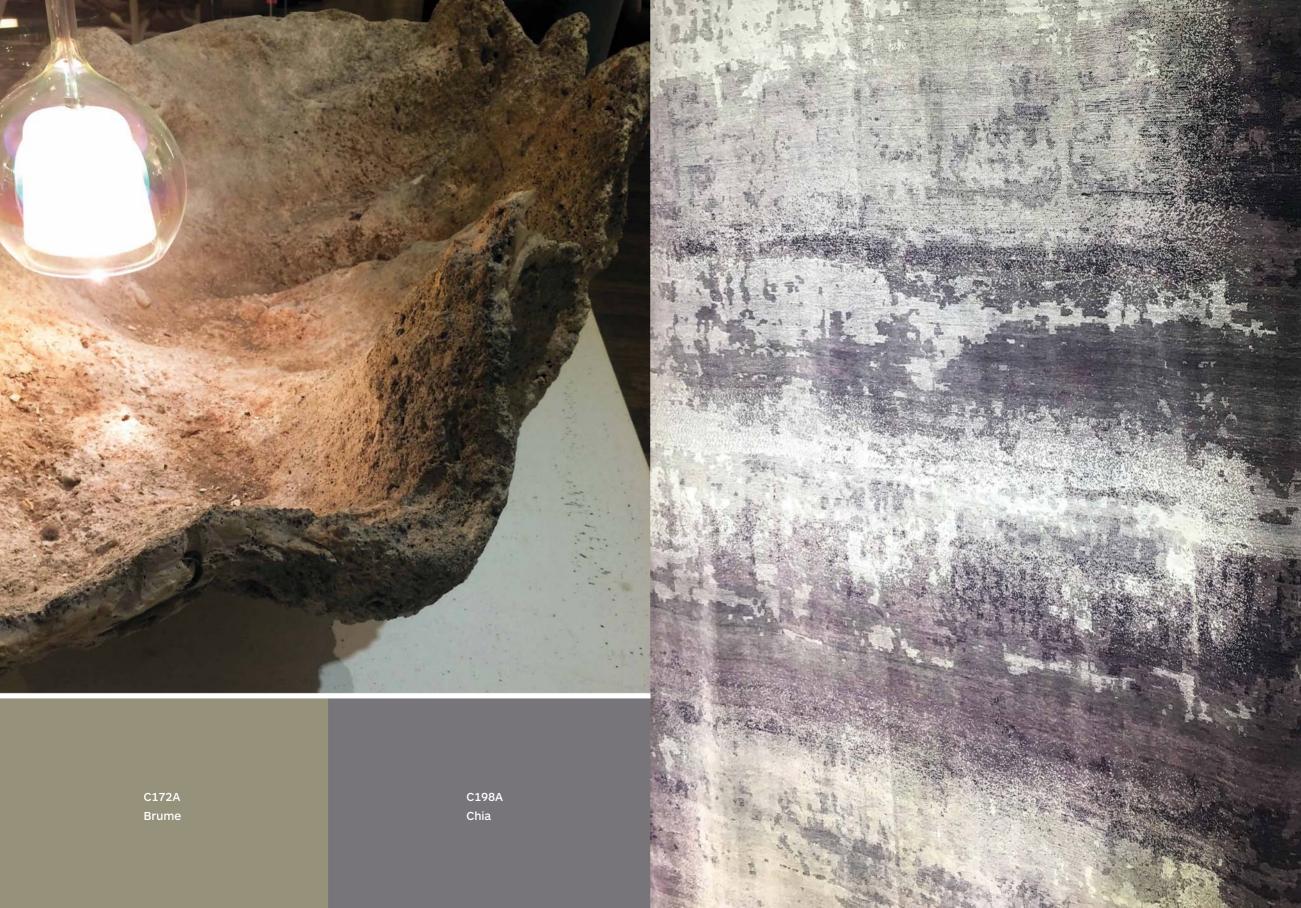

C525A Botanica

C488A Citron

6776A Asparagus 6199

| C111A              | C200A                         |
|--------------------|-------------------------------|
| Inkwell            | Grounded                      |
| C761A              | C120A                         |
| Suit Navy          | Mineral                       |
| C646A              | C148A                         |
| Oceanside          | Grunge                        |
| C525A              | C198A                         |
| Botanica           | Chia                          |
| C488A              | C146A                         |
| Citron             | Cloud                         |
| C292A              | C172A                         |
| Cactus             | Brume                         |
| C472A              | C392A                         |
| Burlap             | Sakura                        |
| C490A              | C401A                         |
| Bold Gold          | Firecracker                   |
| C296A              | C873A                         |
| River Rock         | Fuchsia                       |
| C249A<br>Woodgrain | All photos by Jess R. Herring |