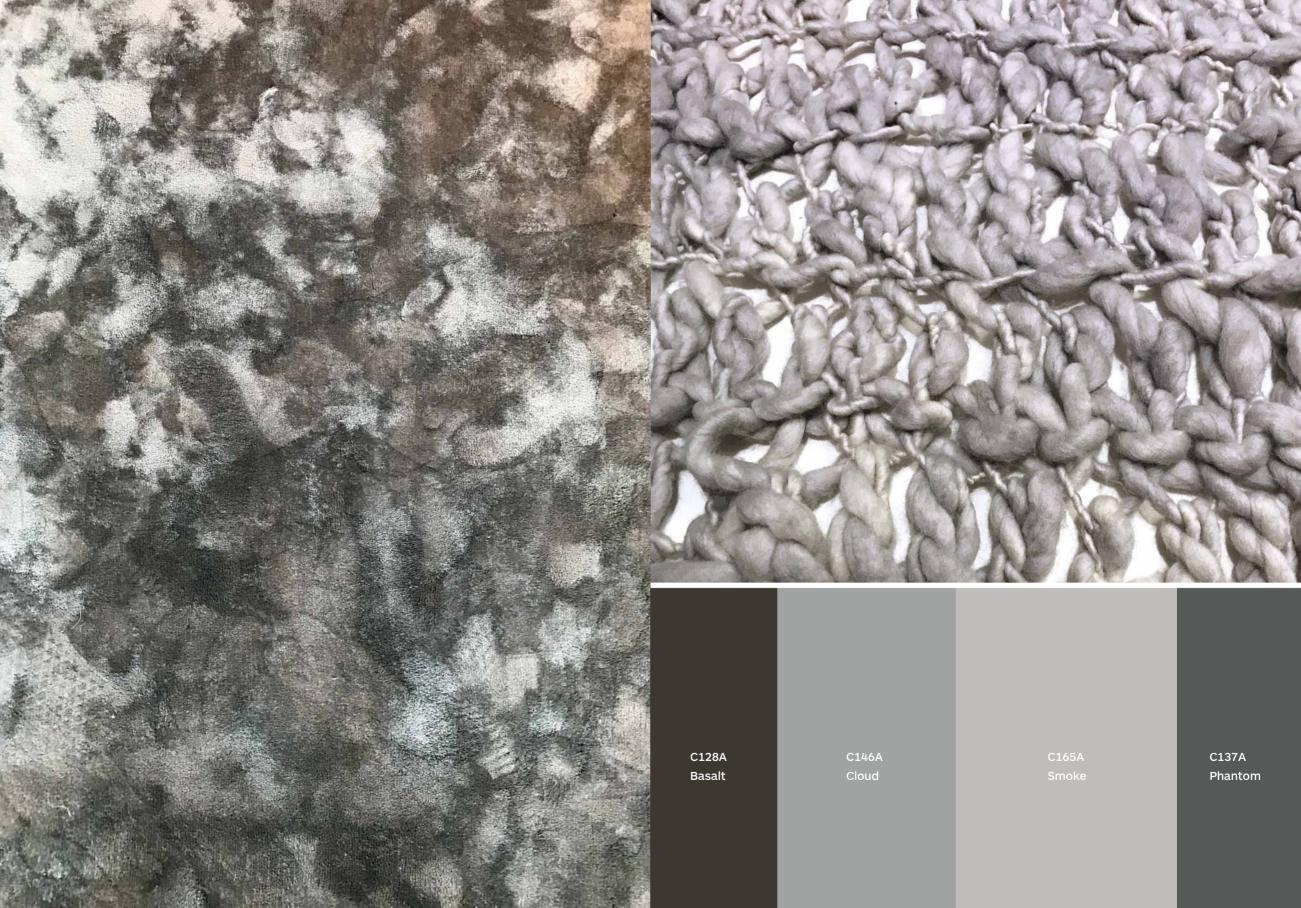

C525A Botanica

C488A Citron

6776A Asparagus 6199

| C111A              | C200A                         |
|--------------------|-------------------------------|
| Inkwell            | Grounded                      |
| C761A              | C120A                         |
| Suit Navy          | Mineral                       |
| C646A              | C148A                         |
| Oceanside          | Grunge                        |
| C525A              | C198A                         |
| Botanica           | Chia                          |
| C488A              | C146A                         |
| Citron             | Cloud                         |
| C292A              | C172A                         |
| Cactus             | Brume                         |
| C472A              | C392A                         |
| Burlap             | Sakura                        |
| C490A              | C401A                         |
| Bold Gold          | Firecracker                   |
| C296A              | C873A                         |
| River Rock         | Fuchsia                       |
| C249A<br>Woodgrain | All photos by Jess R. Herring |