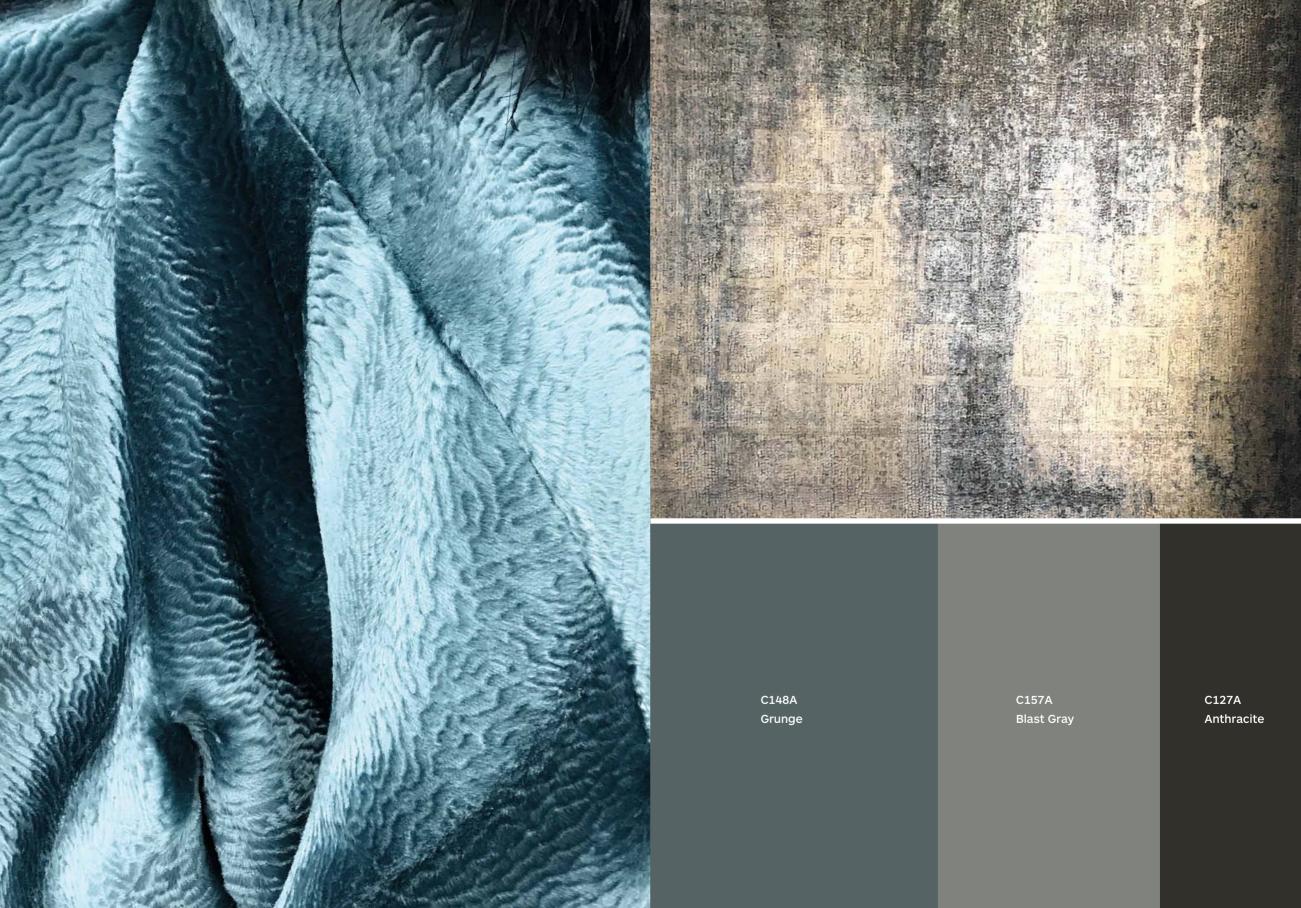

C525A Botanica

C488A Citron

6776A Asparagus 6199

| C111A              | C200A                         |
|--------------------|-------------------------------|
| Inkwell            | Grounded                      |
| C761A              | C120A                         |
| Suit Navy          | Mineral                       |
| C646A              | C148A                         |
| Oceanside          | Grunge                        |
| C525A              | C198A                         |
| Botanica           | Chia                          |
| C488A              | C146A                         |
| Citron             | Cloud                         |
| C292A              | C172A                         |
| Cactus             | Brume                         |
| C472A              | C392A                         |
| Burlap             | Sakura                        |
| C490A              | C401A                         |
| Bold Gold          | Firecracker                   |
| C296A              | C873A                         |
| River Rock         | Fuchsia                       |
| C249A<br>Woodgrain | All photos by Jess R. Herring |