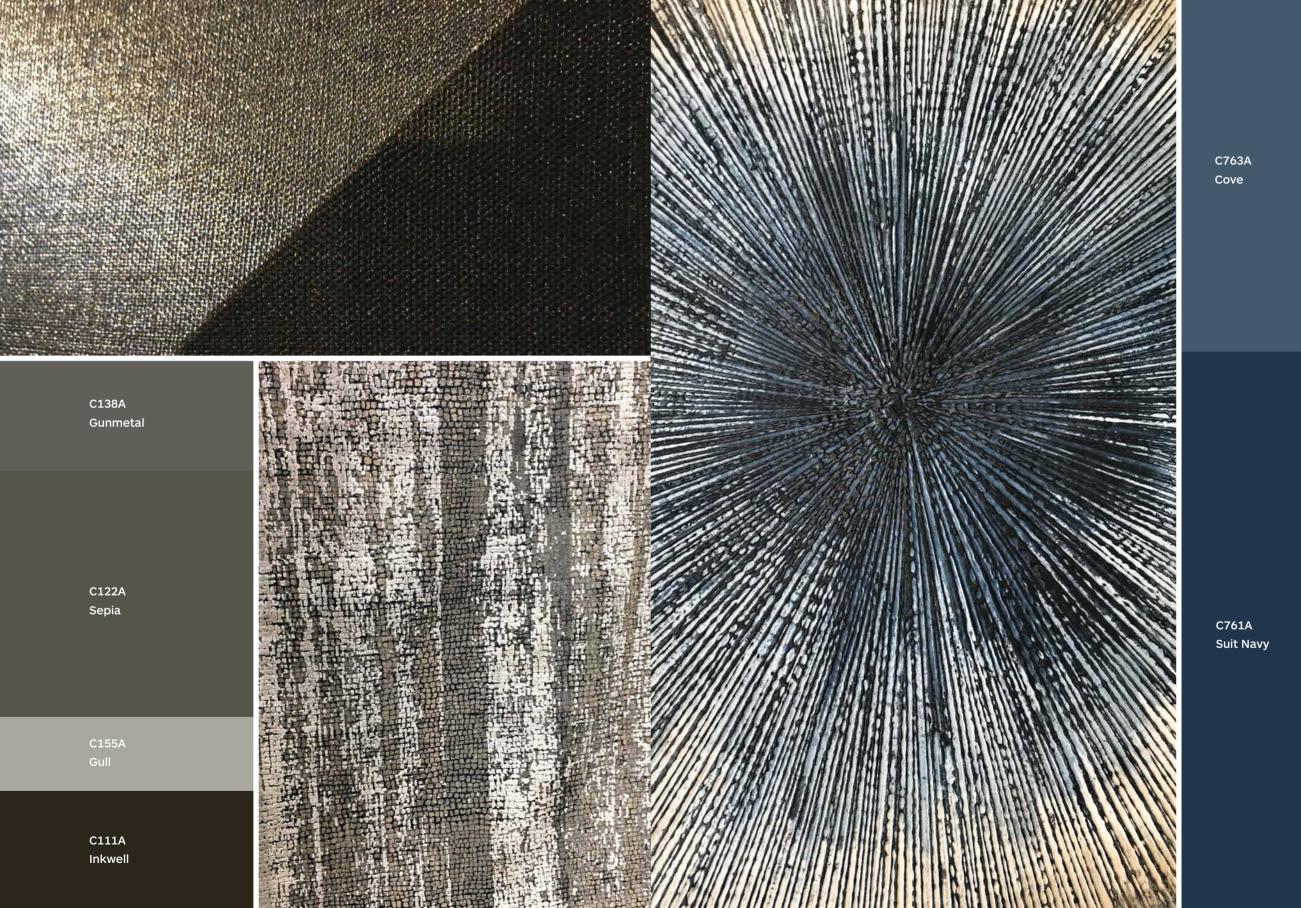

Found in the 1385dtex quality of this multi-hollow yarn that has unparalleled depth of tone, these new colours give global relevance to the Antron® Lumena™ palette. Whether tone-on-tone nuances in Sepia, Gunmetal and Gull, the potency of Fuchsia or the Aquatic Oceanside; these new colours ensure that 1385dtex Antron® Lumena<sup>™</sup> fibre remains rich in scope and connected to prevalent trends in commercial interiors.

C525A Botanica

C488A Citron

6776A Asparagus 6199

| C111A              | C200A                         |
|--------------------|-------------------------------|
| Inkwell            | Grounded                      |
| C761A              | C120A                         |
| Suit Navy          | Mineral                       |
| C646A              | C148A                         |
| Oceanside          | Grunge                        |
| C525A              | C198A                         |
| Botanica           | Chia                          |
| C488A              | C146A                         |
| Citron             | Cloud                         |
| C292A              | C172A                         |
| Cactus             | Brume                         |
| C472A              | C392A                         |
| Burlap             | Sakura                        |
| C490A              | C401A                         |
| Bold Gold          | Firecracker                   |
| C296A              | C873A                         |
| River Rock         | Fuchsia                       |
| C249A<br>Woodgrain | All photos by Jess R. Herring |