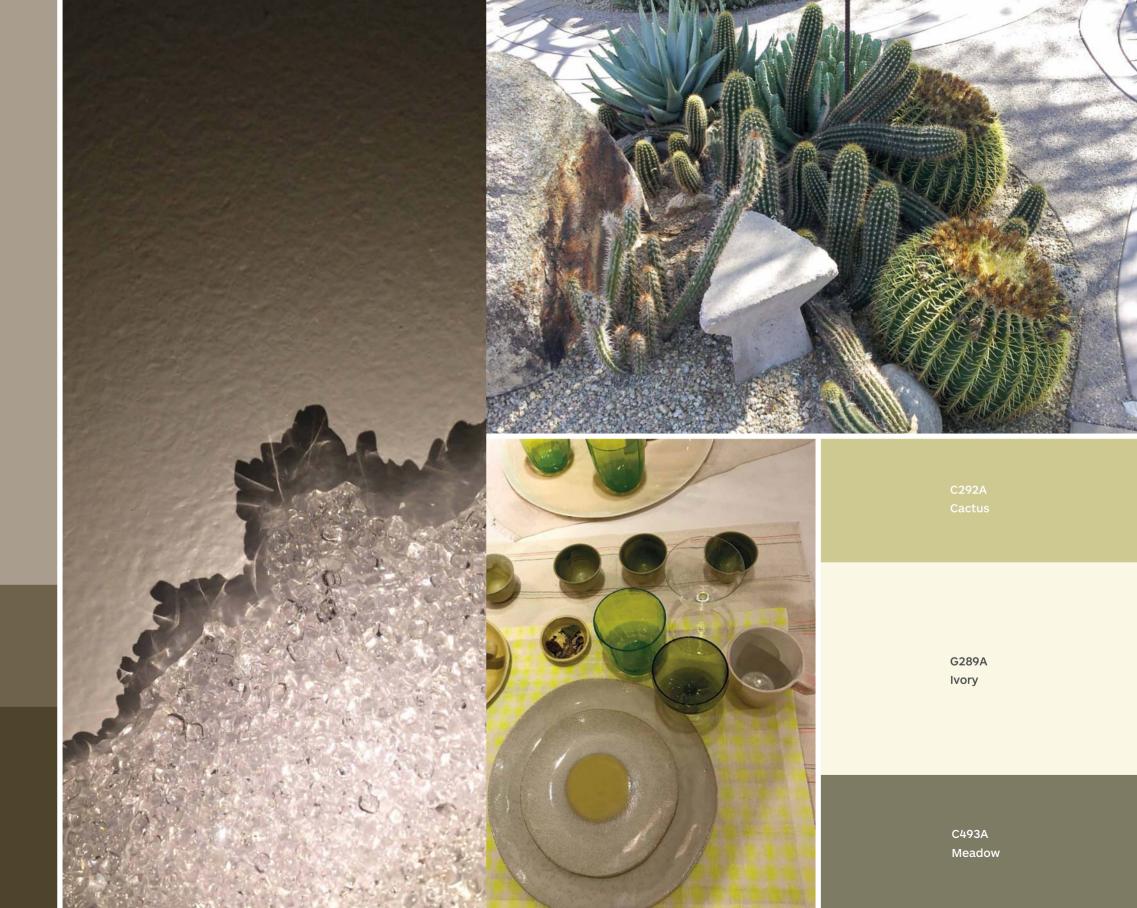

C525A Botanica

C488A Citron

6776A Asparagus 6199

| C111A              | C200A                         |
|--------------------|-------------------------------|
| Inkwell            | Grounded                      |
| C761A              | C120A                         |
| Suit Navy          | Mineral                       |
| C646A              | C148A                         |
| Oceanside          | Grunge                        |
| C525A              | C198A                         |
| Botanica           | Chia                          |
| C488A              | C146A                         |
| Citron             | Cloud                         |
| C292A              | C172A                         |
| Cactus             | Brume                         |
| C472A              | C392A                         |
| Burlap             | Sakura                        |
| C490A              | C401A                         |
| Bold Gold          | Firecracker                   |
| C296A              | C873A                         |
| River Rock         | Fuchsia                       |
| C249A<br>Woodgrain | All photos by Jess R. Herring |