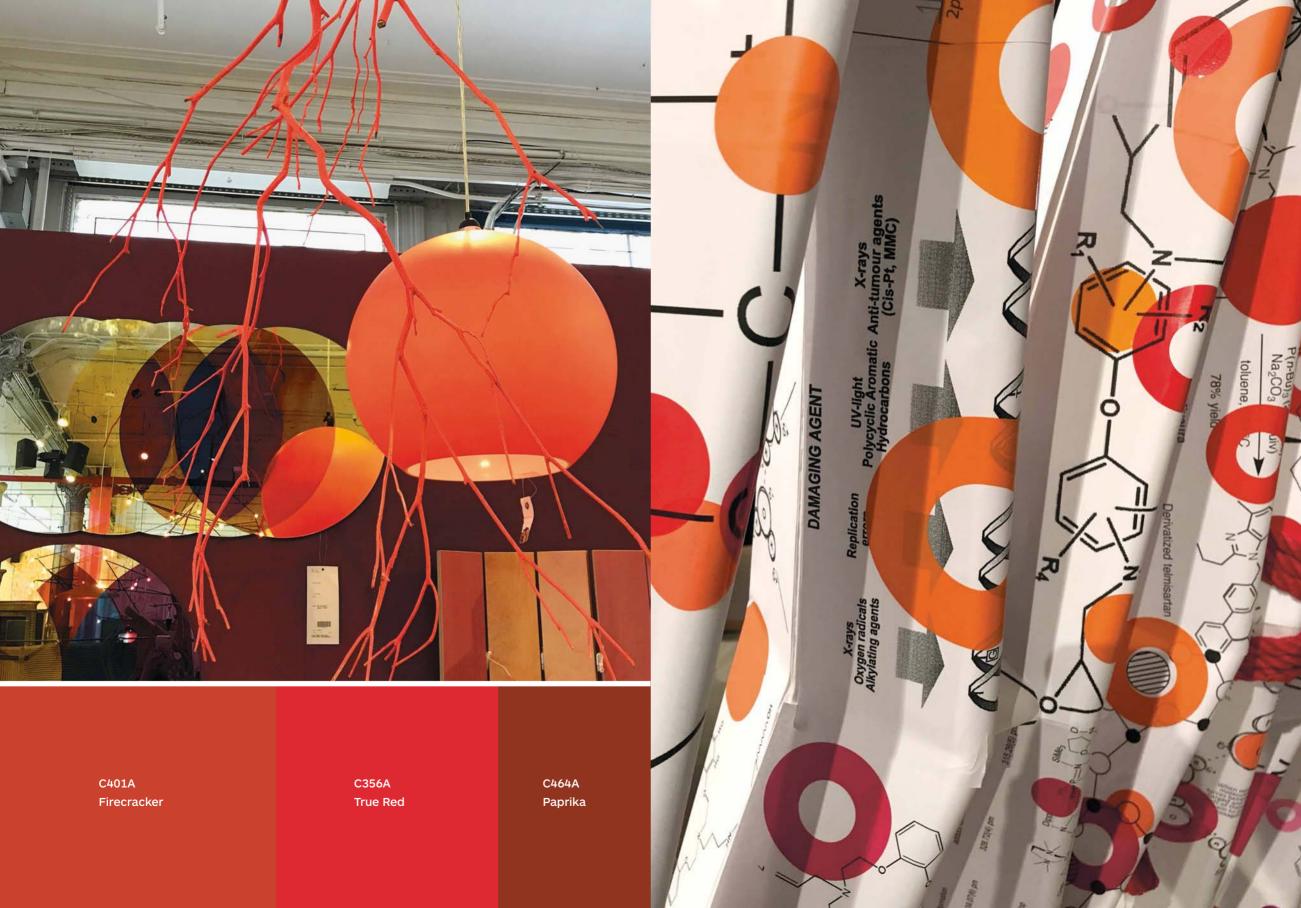

C525A Botanica

C488A Citron

6776A Asparagus 6199

| C111A              | C200A                         |
|--------------------|-------------------------------|
| Inkwell            | Grounded                      |
| C761A              | C120A                         |
| Suit Navy          | Mineral                       |
| C646A              | C148A                         |
| Oceanside          | Grunge                        |
| C525A              | C198A                         |
| Botanica           | Chia                          |
| C488A              | C146A                         |
| Citron             | Cloud                         |
| C292A              | C172A                         |
| Cactus             | Brume                         |
| C472A              | C392A                         |
| Burlap             | Sakura                        |
| C490A              | C401A                         |
| Bold Gold          | Firecracker                   |
| C296A              | C873A                         |
| River Rock         | Fuchsia                       |
| C249A<br>Woodgrain | All photos by Jess R. Herring |