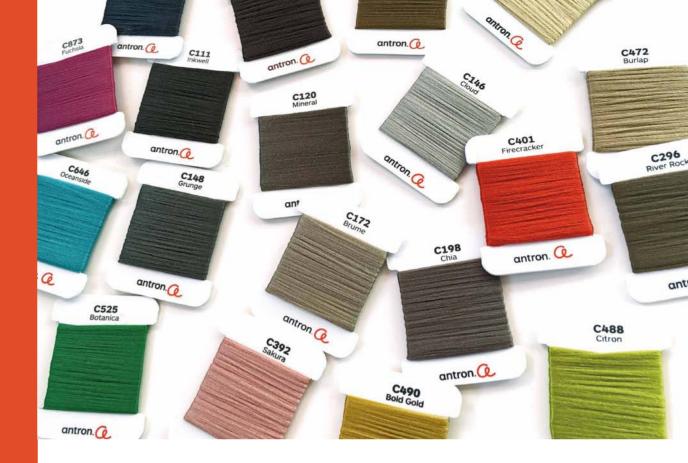

C525A Botanica

C488A Citron

6776A Asparagus 6199

| C111A              | C200A                         |
|--------------------|-------------------------------|
| Inkwell            | Grounded                      |
| C761A              | C120A                         |
| Suit Navy          | Mineral                       |
| C646A              | C148A                         |
| Oceanside          | Grunge                        |
| C525A              | C198A                         |
| Botanica           | Chia                          |
| C488A              | C146A                         |
| Citron             | Cloud                         |
| C292A              | C172A                         |
| Cactus             | Brume                         |
| C472A              | C392A                         |
| Burlap             | Sakura                        |
| C490A              | C401A                         |
| Bold Gold          | Firecracker                   |
| C296A              | C873A                         |
| River Rock         | Fuchsia                       |
| C249A<br>Woodgrain | All photos by Jess R. Herring |