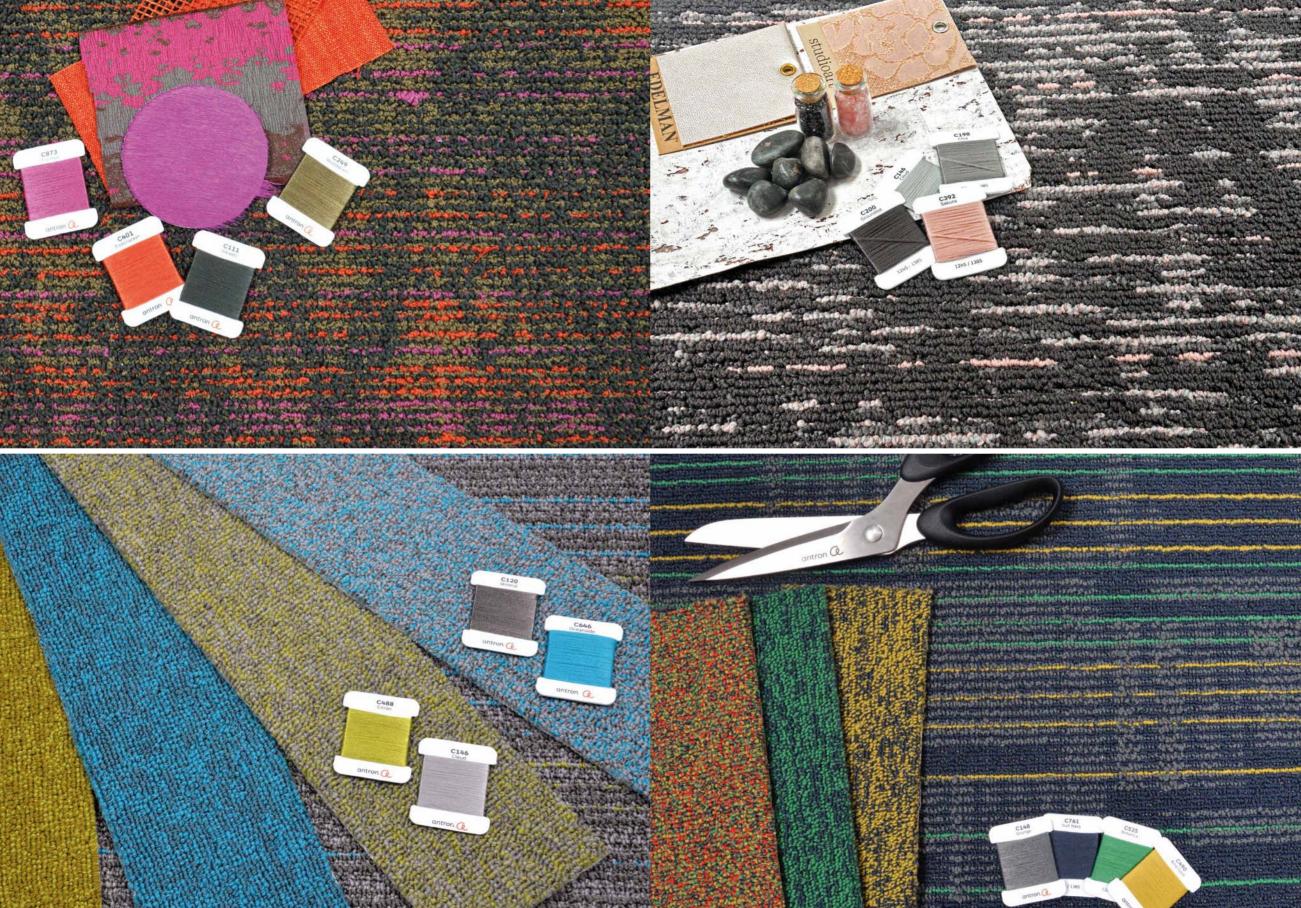

C120A Mineral

G170 Silver

C152A Granite

C296A River Rock

C295A Tarragon

C281A Antique Olive

C490A Bold Gold 3710 Lemon Zest C161A Fog

C273A Mushroom

C271A Night Owl

C459A Thatched Roof

C472A Burlap

C249A Woodgrain

C199A Umber

C201A Coffee Bean

9955A French Lila

C200A Grounded

C392A Sakura

C646A Oceanside

Fg: 1. s. b. Allins: Ops., Spiddij - 2. s. b. All: Perron, Budj - 3. All: Schonepasene, Géptitedj - 4. s. b. Alj. astrong, Perrof, -5. s. b. Appareger, Spegicj - 7. Bok Oda kila, melter Simplity - b. B. Parge offer, -8. J. Barles devos Sabada, Birling - 10. s. b. Br. d. capitata, Birlifali - 11. b. b. Fr. d. Capitata, Birlifali C527A Jungle Green

C525A Botanica

C488A Citron

6776A Asparagus 6199

| C111A              | C200A                         |
|--------------------|-------------------------------|
| Inkwell            | Grounded                      |
| C761A              | C120A                         |
| Suit Navy          | Mineral                       |
| C646A              | C148A                         |
| Oceanside          | Grunge                        |
| C525A              | C198A                         |
| Botanica           | Chia                          |
| C488A              | C146A                         |
| Citron             | Cloud                         |
| C292A              | C172A                         |
| Cactus             | Brume                         |
| C472A              | C392A                         |
| Burlap             | Sakura                        |
| C490A              | C401A                         |
| Bold Gold          | Firecracker                   |
| C296A              | C873A                         |
| River Rock         | Fuchsia                       |
| C249A<br>Woodgrain | All photos by Jess R. Herring |